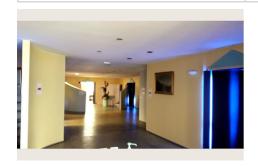

## Local 679 Metz

FOR SALE - METZ Sablon area In a condominium, at the foot of the building, commercial or office complex with a total surface area of 764 m², currently comprising 2 lots with respective surface areas of 192 m² and 572 m² (excluding basements). The 192 m² premises are currently subject to a commercial lease and are made up of a large room with a partition at the back (for use as a meeting room, for example), 2 separate toilets, a basement of approximately 60 m² + 1 private parking space in the condominium car parks. The 572 m² premises, currently empty, are made up of several rooms (formerly offices), 4 separate toilets and a basement of around 60 m². Outside, private and secure access to a space that can hold 10/12 cars. Each room has its own gas boiler (not currently in operation). The 2 lots can be separated. Immediate proximity to Metz train station (10 mins on foot). Very nice windows and visibility.