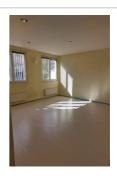

## Local 679 Metz

FOR SALE - METZ Sablon area In a condominium, at the foot of the building, commercial or office complex with a total surface area of 764 m², currently comprising 2 lots with respective surface areas of 192 m² and 572 m² (excluding basements). The 192 m² premises are currently subject to a commercial lease and are made up of a large room with a partition at the back (for use as a meeting room, for example), 2 separate toilets, a basement of approximately 60 m² + 1 private parking space in the condominium car parks. The 572 m² premises, currently empty, are made up of several rooms (formerly offices), 4 separate toilets and a basement of around 60 m². Outside, private and secure access to a space that can hold 10/12 cars. Each room has its own gas boiler (not currently in operation). The 2 lots can be separated. Immediate proximity to Metz train station (10 mins on foot). Very nice windows and visibility.