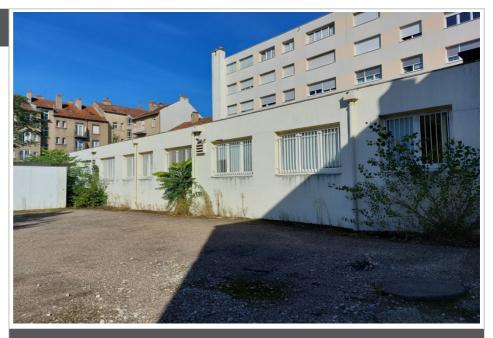

## Local 679 Metz

FOR SALE - METZ Sablon area In a condominium, at the foot of the building, commercial or office complex with a total surface area of 764 m², currently comprising 2 lots with respective surface areas of 192 m² and 572 m² (excluding basements). The 192 m² premises are currently subject to a commercial lease and are made up of a large room with a partition at the back (for use as a meeting room, for example), 2 separate toilets, a basement of approximately 60 m² + 1 private parking space in the condominium car parks. The 572 m² premises, currently empty, are made up of several rooms (formerly offices), 4 separate toilets and a basement of around 60 m². Outside, private and secure access to a space that can hold 10/12 cars. Each room has its own gas boiler (not currently in operation). The 2 lots can be separated. Immediate proximity to Metz train station (10 mins on foot). Very nice windows and visibility.