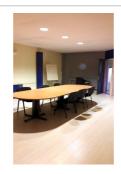

## Local 679 Metz

FOR SALE - METZ Sablon area In a condominium, at the foot of the building, commercial or office complex with a total surface area of 764 m², currently comprising 2 lots with respective surface areas of 192 m² and 572 m² (excluding basements). The 192 m² premises are currently subject to a commercial lease and are made up of a large room with a partition at the back (for use as a meeting room, for example), 2 separate toilets, a basement of approximately 60 m² + 1 private parking space in the condominium car parks. The 572 m² premises, currently empty, are made up of several rooms (formerly offices), 4 separate toilets and a basement of around 60 m². Outside, private and secure access to a space that can hold 10/12 cars. Each room has its own gas boiler (not currently in operation). The 2 lots can be separated. Immediate proximity to Metz train station (10 mins on foot). Very nice windows and visibility.