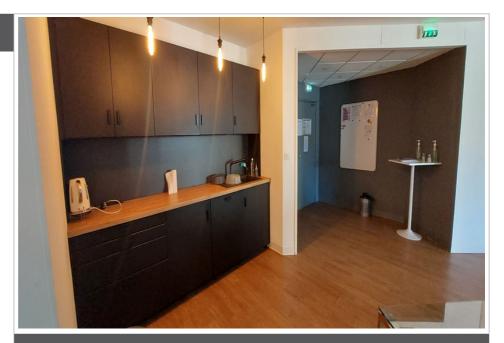

## 708 750 €

Occupational bureau Surface : 270 m² Features :

lift, apartment building, Digicode, intercom

## Bureau 698 Metz

FOR SALE - METZ (57000) Ideally located in the city center, in a very well-maintained condominium, with elevator, Approximately 270 m² of very bright offices. Ideal for all types of tertiary and/or commercial office activities. Possibility of purchasing additional underground parking spaces. The price indicated is inclusive of fees payable by the purchaser 5% including tax