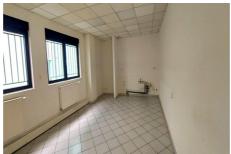

## Local 690 Woippy

FOR RENT Metz-WOIPPY area Very nice commercial or business premises, with a total surface area of approximately 750 m² and comprising an entrance, 7 independent offices, a kitchen, 2 toilet blocks (including 1 with PMR standards), an archive room, a large central space and a large warehouse with sectional door. All in excellent condition and ready to use. Heating by reversible air conditioning. Plenty of parking in front of the building within the enclosed real estate complex. Security deposit: €14,100 Rents, charges and fees are expressed excluding tax. VAT 20% extra.