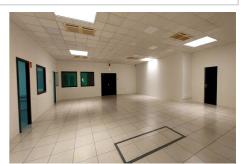

## Local 690 Woippy

FOR RENT Metz-WOIPPY area Very nice commercial or business premises, with a total surface area of approximately 750 m² and comprising an entrance, 7 independent offices, a kitchen, 2 toilet blocks (including 1 with PMR standards), an archive room, a large central space and a large warehouse with sectional door. All in excellent condition and ready to use. Heating by reversible air conditioning. Plenty of parking in front of the building within the enclosed real estate complex. Security deposit: €14,100 Rents, charges and fees are expressed excluding tax. VAT 20% extra.