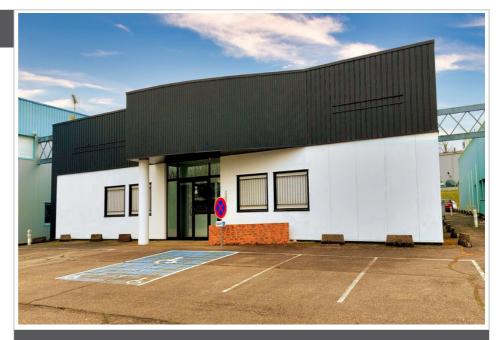

## 5 385 € / month

Occupational local
Couverture : cladding

Features:

independent building, air conditioning

## Local 690 Woippy

FOR RENT Metz-WOIPPY area Very nice commercial or business premises, with a total surface area of approximately 750 m² and comprising an entrance, 7 independent offices, a kitchen, 2 toilet blocks (including 1 with PMR standards), an archive room, a large central space and a large warehouse with sectional door. All in excellent condition and ready to use. Heating by reversible air conditioning. Plenty of parking in front of the building within the enclosed real estate complex. Security deposit: €14,100 Rents, charges and fees are expressed excluding tax. VAT 20% extra.