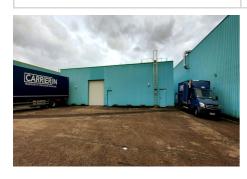

## Local 690 Woippy

FOR RENT Metz-WOIPPY area Very nice commercial or business premises, with a total surface area of approximately 750 m² and comprising an entrance, 7 independent offices, a kitchen, 2 toilet blocks (including 1 with PMR standards), an archive room, a large central space and a large warehouse with sectional door. All in excellent condition and ready to use. Heating by reversible air conditioning. Plenty of parking in front of the building within the enclosed real estate complex. Security deposit: €14,100 Rents, charges and fees are expressed excluding tax. VAT 20% extra.