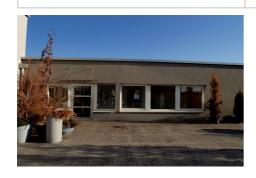

## Local 682 Woippy

FOR RENT METZ-WOIPPY area 300m² of professional premises, offices, liberal professions, commercial activities... In a real estate complex made up of 3 lots, with its private parking lots, this space is currently made up of 12 individual AIR-CONDITIONED offices, 1 meeting room, 2 toilets (disabled access)... Access by elevator or stairs to the 1st floor, outdoor terrace, very bright, these premises can evolve according to needs. METTIS STOP IN THE IMMEDIATE VICINITY. 12 private parking spaces. Security deposit: 2 terms of rent. Rents, charges and fees are expressed excluding tax. VAT 20% extra.