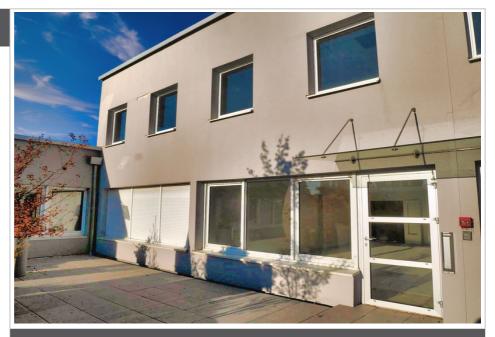

## Local 682 Woippy

FOR RENT METZ-WOIPPY area 300m² of professional premises, offices, liberal professions, commercial activities... In a real estate complex made up of 3 lots, with its private parking lots, this space is currently made up of 12 individual AIR-CONDITIONED offices, 1 meeting room, 2 toilets (disabled access)... Access by elevator or stairs to the 1st floor, outdoor terrace, very bright, these premises can evolve according to needs. METTIS STOP IN THE IMMEDIATE VICINITY. 12 private parking spaces. Security deposit: 2 terms of rent. Rents, charges and fees are expressed excluding tax. VAT 20% extra.