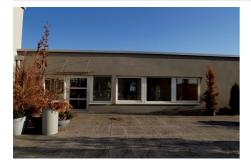

## Local 682 Woippy

FOR RENT METZ-WOIPPY area 300m<sup>2</sup> of professional premises, offices, liberal professions, commercial activities... In a real estate complex made up of 3 lots, with its private parking lots, this space is currently made up of 12 individual AIR-CONDITIONED offices, 1 meeting room, 2 toilets (disabled access)... Access by elevator or stairs to the 1st floor, outdoor terrace, very bright, these premises can evolve according to needs. METTIS STOP IN THE IMMEDIATE VICINITY. 12 private parking spaces. Security deposit: 2 terms of rent. Rents, charges and fees are expressed excluding tax. VAT 20% extra.