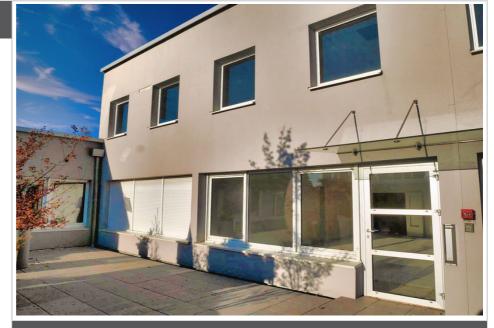

## Local 682 Woippy

FOR RENT METZ-WOIPPY area 300m<sup>2</sup> of professional premises, offices, liberal professions, commercial activities... In a real estate complex made up of 3 lots, with its private parking lots, this space is currently made up of 12 individual AIR-CONDITIONED offices, 1 meeting room, 2 toilets (disabled access)... Access by elevator or stairs to the 1st floor, outdoor terrace, very bright, these premises can evolve according to needs. METTIS STOP IN THE IMMEDIATE VICINITY. 12 private parking spaces. Security deposit: 2 terms of rent. Rents, charges and fees are expressed excluding tax. VAT 20% extra.