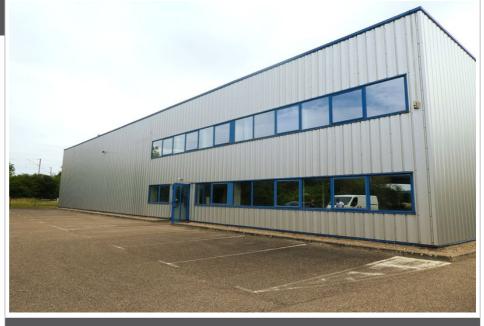

## Local 696 La Maxe

FOR RENT - METZ/LA MAXE area Business and commercial premises. With a surface area of approximately 778 m<sup>2</sup>, comprising a reception hall with offices and a large storage area. Individual gas heating. Sanitary facilities. Sectional door. Large parking lot in front. Very good visibility on busy road (A31 motorway). Security deposit: 3 months of rent excluding taxes Rents, charges and fees are expressed excluding tax. VAT at 20% is extra.