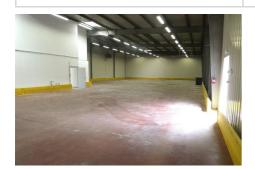

## Local 696 La Maxe

FOR RENT - METZ/LA MAXE area Business and commercial premises. With a surface area of approximately 778 m<sup>2</sup>, comprising a reception hall with offices and a large storage area. Individual gas heating. Sanitary facilities. Sectional door. Large parking lot in front. Very good visibility on busy road (A31 motorway). Security deposit: 3 months of rent excluding taxes Rents, charges and fees are expressed excluding tax. VAT at 20% is extra.