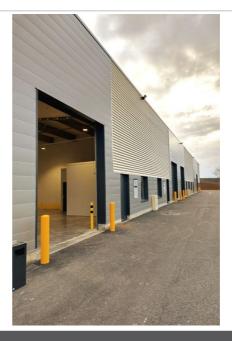

## Local 685 Flévy

FOR RENT - GAROLOR / FLEVY area In a recent ACTIVITY real estate complex, lot of approximately 410 m² consisting of a storage hall (380 m²) with offices and toilets (30 m²). Sectional door. Concrete floor. Outside, 8 private parking spaces. The entire building is enclosed and secure. Rental value (excluding charges): €86/m²/year, i.e. an annual rent excluding taxes and charges of €35,260. Advances on annual charges: €3,363 Security deposit: 3 months' rent. Rents, charges and fees are expressed excluding tax. VAT is extra at 20%.