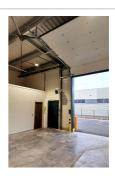

## Local 685 Flévy

FOR RENT - GAROLOR / FLEVY area In a recent ACTIVITY real estate complex, lot of approximately 410 m² consisting of a storage hall (380 m²) with offices and toilets (30 m²). Sectional door. Concrete floor. Outside, 8 private parking spaces. The entire building is enclosed and secure. Rental value (excluding charges): €86/m²/year, i.e. an annual rent excluding taxes and charges of €35,260. Advances on annual charges: €3,363 Security deposit: 3 months' rent. Rents, charges and fees are expressed excluding tax. VAT is extra at 20%.