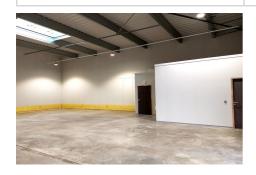

## Local 685 Flévy

FOR RENT - GAROLOR / FLEVY area In a recent ACTIVITY real estate complex, lot of approximately 410 m² consisting of a storage hall (380 m²) with offices and toilets (30 m²). Sectional door. Concrete floor. Outside, 8 private parking spaces. The entire building is enclosed and secure. Rental value (excluding charges): €86/m²/year, i.e. an annual rent excluding taxes and charges of €35,260. Advances on annual charges: €3,363 Security deposit: 3 months' rent. Rents, charges and fees are expressed excluding tax. VAT is extra at 20%.